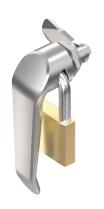

When substituting type rated hardware on type rated cabinets, testing procedures to certify an existing cabinet can often times be minimized. This is typically true as long as the chosen components meet the same environmental rating & the cabinet remains unchanged.

| Component Material              | Environmental Ratings                                      |
|---------------------------------|------------------------------------------------------------|
| AISI 303/304                    | Enclosure Type 1, 2, 3, 3X, 3R, 3RX, 4, 4X, 5, 12, 12K, 13 |
| AISI 316                        | Enclosure Type 1, 2, 3, 3X, 3R, 3RX, 4, 4X, 5, 12, 12K, 13 |
| Zinc Die Cast Black Powder Coat | Enclosure Type 1, 2, 3, 3X, 3R, 3RX, 4, 4X, 5, 12, 12K, 13 |
| Z410 Chrome Plating             | Enclosure Type 1, 2, 5, 12, 12K, 13                        |
| PA6FG30 (Polyamide)             | Enclosure Type 1, 2, 5, 12, 12K, 13                        |