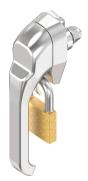

When substituting type rated hardware on type rated cabinets, testing procedures to certify an existing cabinet can often times be minimized. This is typically true as long as the chosen components meet the same environmental rating & the cabinet remains unchanged.

| Component Material              | Environmental Ratings                                      |
|---------------------------------|------------------------------------------------------------|
| AISI 303/304                    | Enclosure Type 1, 2, 3, 3X, 3R, 3RX, 4, 4X, 5, 12, 12K, 13 |
| AISI 316                        | Enclosure Type 1, 2, 3, 3X, 3R, 3RX, 4, 4X, 5, 12, 12K, 13 |
| Zinc Die Cast Black Powder Coat | Enclosure Type 1, 2, 3, 3X, 3R, 3RX, 4, 4X, 5, 12, 12K, 13 |
| Z410 Chrome Plating             | Enclosure Type 1, 2, 5, 12, 12K, 13                        |
| PA6FG30 (Polyamide)             | Enclosure Type 1, 2, 5, 12, 12K, 13                        |