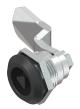

When substituting type rated hardware on type rated cabinets, testing procedures to certify an existing cabinet can often times be minimized. This is typically true as long as the chosen components meet the same environmental rating & the cabinet remains unchanged.

| Component Material              | Environmental Ratings                                      |
|---------------------------------|------------------------------------------------------------|
| AISI 303/304                    | Enclosure Type 1, 2, 3, 3X, 3R, 3RX, 4, 4X, 5, 12, 12K, 13 |
| AISI 316                        | Enclosure Type 1, 2, 3, 3X, 3R, 3RX, 4, 4X, 5, 12, 12K, 13 |
| Zinc Die Cast Black Powder Coat | Enclosure Type 1, 2, 3, 3X, 3R, 3RX, 4, 4X, 5, 12, 12K, 13 |
| Z410 Chrome Plating             | Enclosure Type 1, 2, 5, 12, 12K, 13                        |
| PA6FG30 (Polyamide)             | Enclosure Type 1, 2, 5, 12, 12K, 13                        |